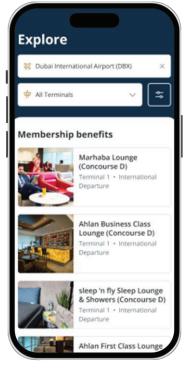

## اعثر على الصالات المشاركة والمزيد من المعلومات المتعلقة بإمكانية الدخول إليها

سيتم إظهار قائمة الصالات المتاحة. لمزيد من التفاصيل حول صالة معينة، يجب على حامل البطاقة تحديد الصالة التي يرغب في الدخول إليها.

تشمل تفاصيل الصالة التي سيتم توفيرها على صور، ساعات العمل، الموقع والاتجاهات ووسائل الراحة مع وصف موجز لها.

من الصفحة الرئيسية، يمكن لحامل البطاقة تحديد المطار الذي يريد الاطلاع على الصالات المتاحة فيه، ثم سيتمكن من تحديد أحد خيارات الصالات المدرجة ضمن "المزايا".