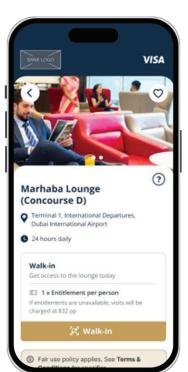

## اعثر على الصالات المشاركة والمزيد من المعلومات المتعلقة بإمكانية الدخول إليها

سيتم إظهار قائمة الصالات المتاحة. لمزيد من التفاصيل حول صالة معينة، يجب على حامل البطاقة تحديد الصالة التي يرغب في الدخول إليها.

تشمل تفاصيل الصالة التي سيتم توفيرها على صور، ساعات العمل، الموقع والاتجاهات ووسائل الراحة مع وصف موجز لها.

من الصفحة الرئيسية، يمكن لحامل البطاقة تحديد المطار الذي يريد الاطلاع على الصالات المتاحة فيه، ثم سيتمكن من تحديد أحد خيارات الصالات المدرجة ضمن "المزايا".