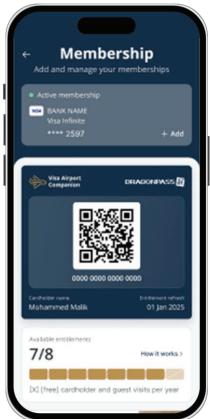

## أظهر عضويتك الرقمية في المطار للدخول إلى الصالة

من الصفحة الرئيسية، يمكن لحامل البطاقة اختيار زر العضوية ليتم نقله مباشرة إلى عضويته الرقمية.

أظهر عضويتك الرقمية في الصالة. يمكن لحامل البطاقة استخدام حقه في الصالة للدخول أو، إذا لزم الأمر، دفع رسوم دخوله مع ضيوفه عند نقطة الدخول.