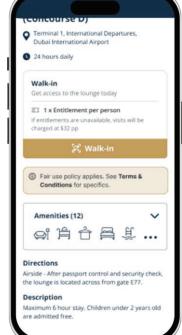

تشمل تفاصيل الصالة التي سيتم توفيرها على صور، ساعات العمل، الموقع والاتجاهات ووسائل الراحة مع وصف موجز لها.

من الصفحة الرئيسية، يمكن لحامل البطاقة تحديد المطار الذي يريد الاطلاع على الصالات المتاحة فيه، ثم سيتمكن من تحديد أحد خيارات الصالات المدرجة ضمن "المزايا".