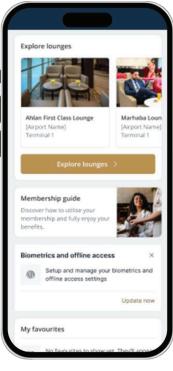

تشمل تفاصيل الصالة التي سيتم توفيرها على صور، ساعات العمل، الموقع والاتجاهات ووسائل الراحة مع وصف موجز لها.

من الصفحة الرئيسية، يمكن لحامل البطاقة تحديد المطار الذي يريد الاطلاع على الصالات المتاحة فيه، ثم سيتمكن من تحديد أحد خيارات الصالات المدرجة ضمن "المزايا".