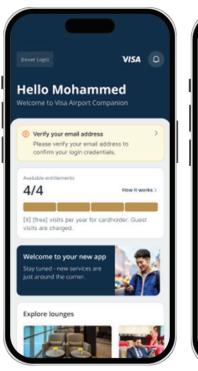

## أظهر عضويتك الرقمية في المطار للدخول إلى الصالة

من الصفحة الرئيسية، يمكن لحامل البطاقة اختيار زر العضوية ليتم نقله مباشرة إلى عضويته الرقمية.

أظهر عضويتك الرقمية في الصالة. يمكن لحامل البطاقة استخدام حقه في الصالة للدخول أو، إذا لزم الأمر، دفع رسوم دخوله مع ضيوفه عند نقطة الدخول.