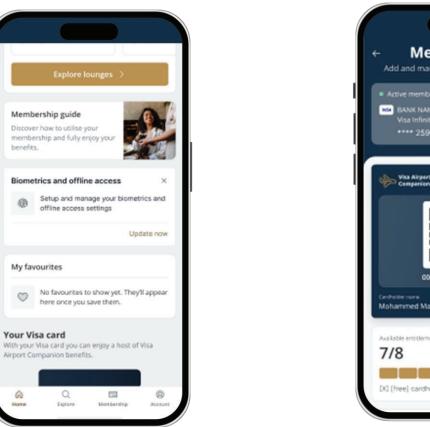

## أظهر عضويتك الرقمية في المطار للدخول إلى الصالة

من الصفحة الرئيسية، يمكن لحامل البطاقة اختيار زر العضوية ليتم نقله مباشرة إلى عضويته الرقمية.

أظهر عضويتك الرقمية في الصالة. يمكن لحامل البطاقة استخدام حقه في الصالة للدخول أو، إذا لزم الأمر، دفع رسوم دخوله مع ضيوفه عند نقطة الدخول.